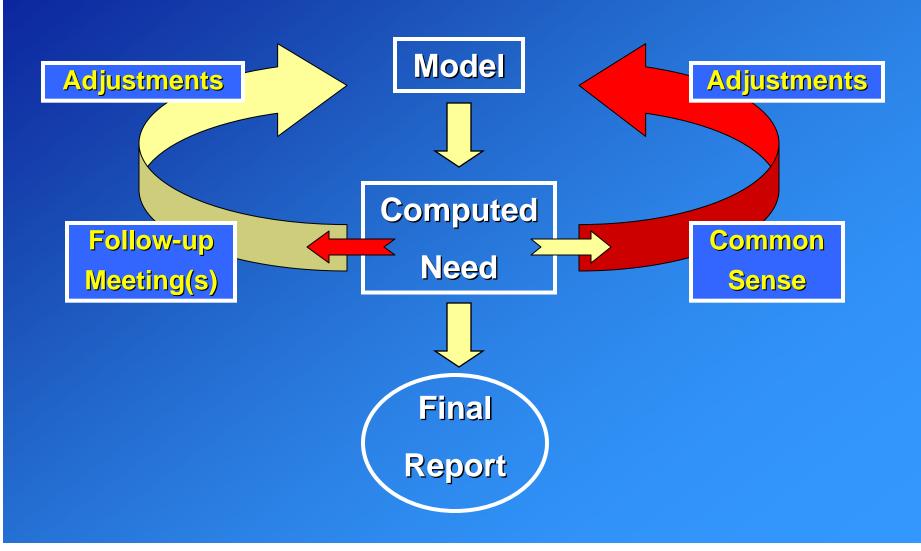

SUBJECT:

Faculty Reinvestment Plan and CBE - Evaluation of Phases 1 & 2

The Council on Built Environment (CBE) would like to assess the status of Phase 1 and 2 space plans proposed by colleges for the Faculty Reinvestment Program. As you know, these plans comprised many actions, some of which have been completed, some of which are still underway, and some of which are still to be implemented. With academic master planning in our future, CBE believes that an assessment using SNAPS (Space Need Assessment & Planning System, run by the University's Facilities Coordination office) of Phases 1 and 2 space allocations, will inform future CBE priorities and recommendations. CBE plans to meet individually with the deans this fall to discuss these evaluations, and to also learn of their immediate, short (2 to 3 years) and long-term (5+ years) facility needs.

Before proceeding with this assessment, the Council requests concurrence of our proposed action. Thank you for your consideration.

Douglas J/ Palmer, Dean

Chair, Council on the Built Environment

t Status