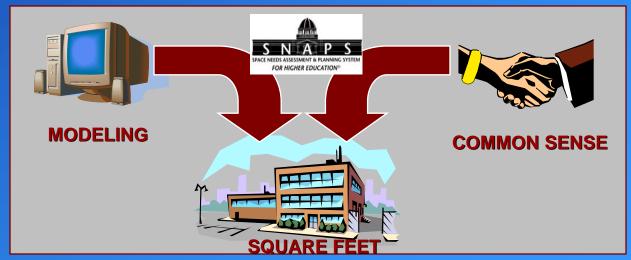

### Goal

- Update the Space Needs Assessment
  - ✓ Initially developed in 2003
  - ✓ In support of the Campus Master Plan
- Evaluate Post Faculty Reinvestment Status
- Planning Tool for future decisions
  - ✓ Scope:

SUBJECT:

Faculty Reinvestment Plan and CBE - Evaluation of Phases 1 & 2

The Council on Built Environment (CBE) would like to assess the status of Phase 1 and 2 space plans proposed by colleges for the Faculty Reinvestment Program. As you know, these plans comprised many actions, some of which have been completed, some of which are still underway, and some of which are still to be implemented. With academic master planning in our future, CBE believes that an assessment using SNAPS (Space Need Assessment & Planning System, run by the University's Facilities Coordination office) of Phases 1 and 2 space allocations, will inform future CBE priorities and recommendations. CBE plans to meet individually with the deans this fall to discuss these evaluations, and to also learn of their immediate, short (2 to 3 years) and long-term (5+ years) facility needs.